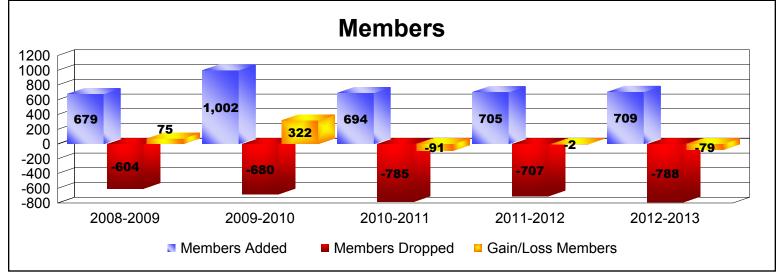

District 356 E

As of June 2013 Cumulative

| Year      | New<br>Clubs | Dropped<br>Clubs | Gain/<br>Loss<br>Clubs | New<br>Members | Charter<br>Members | Reinstate<br>Members | Transfer<br>Members | Total<br>Member<br>Added | Total<br>Members<br>Dropped | Gain/<br>Loss<br>Members |
|-----------|--------------|------------------|------------------------|----------------|--------------------|----------------------|---------------------|--------------------------|-----------------------------|--------------------------|
| 2008-2009 | 4            | 0                | 4                      | 526            | 129                | 22                   | 2                   | 679                      | -604                        | 75                       |
| 2009-2010 | 7            | 0                | 7                      | 718            | 259                | 22                   | 3                   | 1002                     | -680                        | 322                      |
| 2010-2011 | 2            | 0                | 2                      | 607            | 64                 | 18                   | 5                   | 694                      | -785                        | -91                      |
| 2011-2012 | 1            | 0                | 1                      | 649            | 26                 | 26                   | 4                   | 705                      | -707                        | -2                       |
| 2012-2013 | 2            | -3               | -1                     | 602            | 78                 | 24                   | 5                   | 709                      | -788                        | -79                      |
| Average   | 3            | -1               | 3                      | 620            | 111                | 22                   | 4                   | 758                      | -713                        | 45                       |