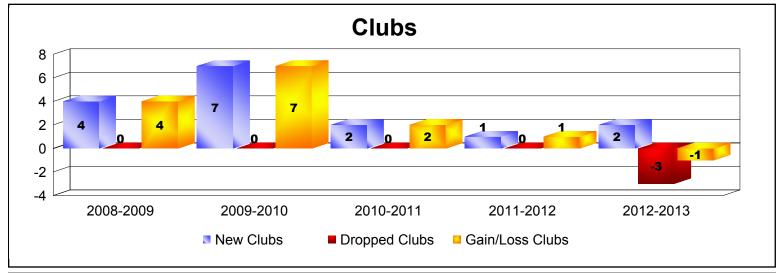

District 356 E

As of June 2013 Cumulative

| Year      | New<br>Clubs | Dropped<br>Clubs | Gain/<br>Loss<br>Clubs | New<br>Members | Charter<br>Members | Reinstate<br>Members | Transfer<br>Members | Total<br>Member<br>Added | Total<br>Members<br>Dropped | Gain/<br>Loss<br>Members |
|-----------|--------------|------------------|------------------------|----------------|--------------------|----------------------|---------------------|--------------------------|-----------------------------|--------------------------|
| 2008-2009 | 4            | 0                | 4                      | 526            | 129                | 22                   | 2                   | 679                      | -604                        | 75                       |
| 2009-2010 | 7            | 0                | 7                      | 718            | 259                | 22                   | 3                   | 1002                     | -680                        | 322                      |
| 2010-2011 | 2            | 0                | 2                      | 607            | 64                 | 18                   | 5                   | 694                      | -785                        | -91                      |
| 2011-2012 | 1            | 0                | 1                      | 649            | 26                 | 26                   | 4                   | 705                      | -707                        | -2                       |
| 2012-2013 | 2            | -3               | -1                     | 602            | 78                 | 24                   | 5                   | 709                      | -788                        | -79                      |
| Average   | 3            | -1               | 3                      | 620            | 111                | 22                   | 4                   | 758                      | -713                        | 45                       |